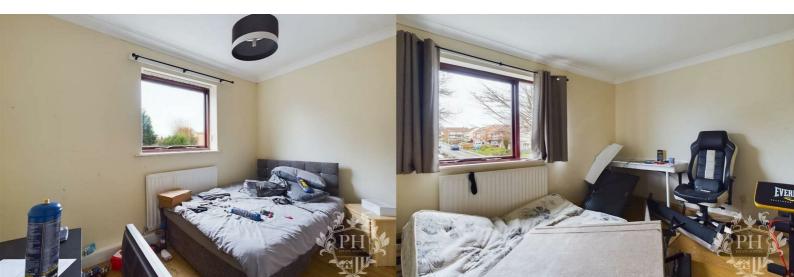

#### Bedroom 1

Bedroom 1 and Bedroom 2, both featuring laminate flooring, radiators, and windows, offer you a chance to create comfy and cozy retreats.

#### Bedroom 2

Bedroom 1 and Bedroom 2, both featuring laminate flooring, radiators, and windows, offer you a chance to create comfy and cozy retreats.