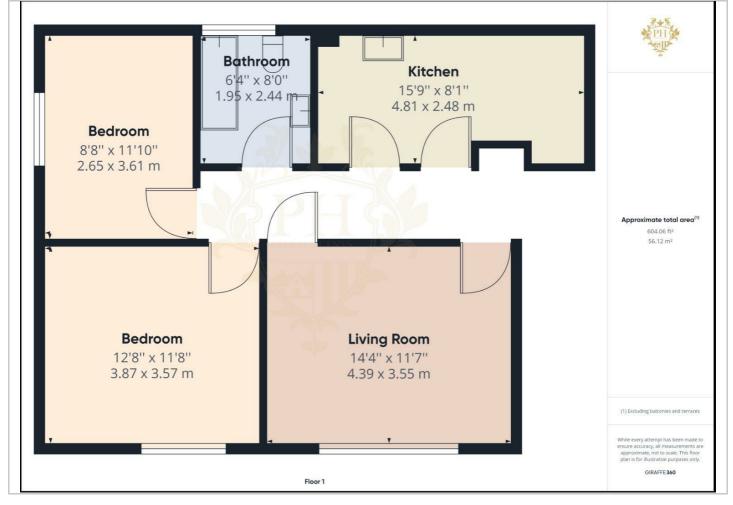

#### **Floor Plan**

#### Entrance

Upon entering, you'll find a compact space, currently featuring laminate flooring and a storage cupboard, ideal for your renovation ideas.

#### Lounge

The lounge space, though in need of a new window, boasts a solid foundation with plumbing flooring and a radiator. It's a blank canvas, just waiting for an investor's touch!

#### Kitchen

The kitchen comes with basic wall and base units, wood effect flooring, and additional storage areas. It's a space with great potential for a stylish update.

#### Bathroom

The bathroom houses a standard white suite equipped with a sink, W/C, and bath. It also features flooring, a radiator, and a frosted window for privacy. It's a perfect candidate for a modern makeover.

#### Bedroom 1

Bedroom 1 and Bedroom 2, both featuring laminate flooring, radiators, and windows, offer you a chance to create comfy and cozy retreats.

#### Bedroom 2

Bedroom 1 and Bedroom 2, both featuring laminate flooring, radiators, and windows, offer you a chance to create comfy and cozy retreats.