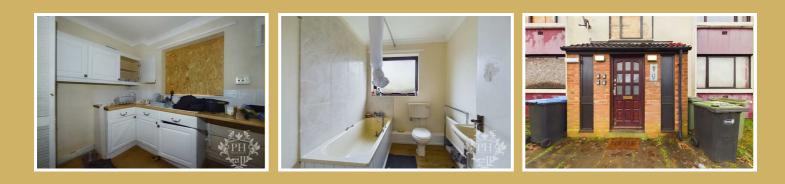

#### Kitchen

The kitchen comes with basic wall and base units, wood effect flooring, and additional storage areas. It's a space with great potential for a stylish update.

#### Bathroom

The bathroom houses a standard white suite equipped with a sink, W/C, and bath. It also features flooring, a radiator, and a frosted window for privacy. It's a perfect candidate for a modern makeover.

#### Entrance

Upon entering, you'll find a compact space, currently featuring laminate flooring and a storage cupboard, ideal for your renovation ideas.